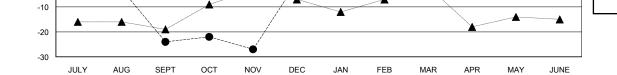

## GMT CA

| Clubs<br>RESULTS FOR 2017-2018 |   |   |   | Members<br>RESULTS FOR 2017-2018 |     |    |    |
|--------------------------------|---|---|---|----------------------------------|-----|----|----|
|                                |   |   |   |                                  |     |    |    |
| JULY/AUG/SEPT                  | 0 | 0 | 0 | JULY/AUG/SEPT                    | 0   | 17 | 37 |
| OCT/NOV/DEC                    | 1 | 0 | 0 | OCT/NOV/DEC                      | 45  | 20 | 22 |
| JAN/FEB/MAR                    | 0 | 0 | 0 | JAN/FEB/MAR                      | -20 | 0  | 0  |
| APR/MAY/JUNE                   | 0 | 0 | 0 | APR/MAY/JUNE                     | -5  | 0  | 0  |