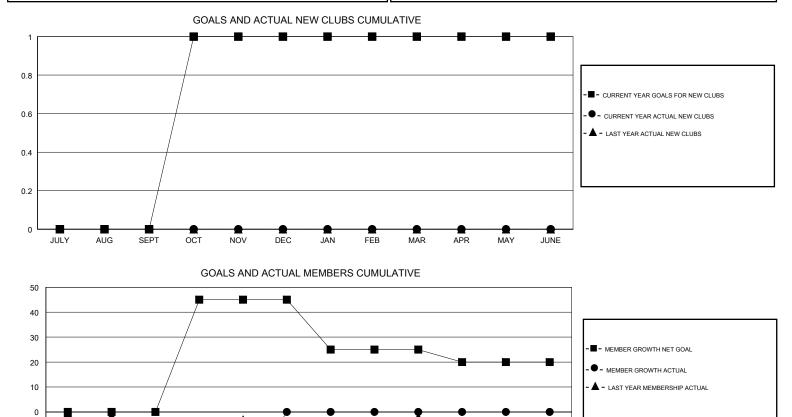

## GMT CA

| Clubs<br>RESULTS FOR 2017-2018 |   |   |   | Members<br>RESULTS FOR 2017-2018 |     |    |    |
|--------------------------------|---|---|---|----------------------------------|-----|----|----|
|                                |   |   |   |                                  |     |    |    |
| JULY/AUG/SEPT                  | 0 | 0 | 0 | JULY/AUG/SEPT                    | 0   | 17 | 37 |
| OCT/NOV/DEC                    | 1 | 0 | 0 | OCT/NOV/DEC                      | 45  | 20 | 22 |
| JAN/FEB/MAR                    | 0 | 0 | 0 | JAN/FEB/MAR                      | -20 | 0  | 0  |
| APR/MAY/JUNE                   | 0 | 0 | 0 | APR/MAY/JUNE                     | -5  | 0  | 0  |